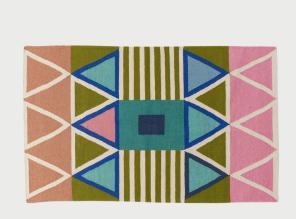

## ACCESSORIES - RUGS Lounah Flat-Weave Rug

Designed and Manufactured in Brooklyn, NY by Aelfie

## DESCRIPTION

This rug is like your one friend from high school who acted like a sociopath and did everything so wrong and then eventually got their shit together and you can't [expletive] believe it. The old brilliant spark is still there, they still occasionally see lysergic trails, but it's when they're bending over to tie their kid's shoes with those light up roller wheels. Everything is still fabulous with them but just on an entirely different level.

This rug looks good with a brass tea set.

Aelfie rugs are designed in Brooklyn and handmade by artisans in India.

Rug Pads available at an additional cost.

**SPECIFICATIONS** Dimensions

2' X 3'

2'6" x 8'

3' × 5'