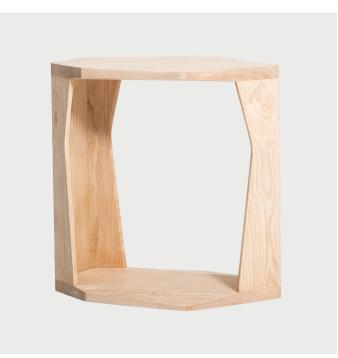

## DESCRIPTION

Individual tables can lead nomadic multi-functional lives, serving as perfect roaming tables, side tables, and stools. When multiple tables are brought together they align and converge in ordered yet organic fashion, forming larger communal surfaces, coffee tables, and benches. Four finishes in solid Walnut and Maple are available.

SPECIFICATIONS

Dimensions

18.5" L x 14" W x 18.5" H

Materials

Hardwood, available in Oiled Walnut, Ebonized Walnut, Natural Maple, or Oxidized Maple finishes

LEAD TIME 4-6 weeks