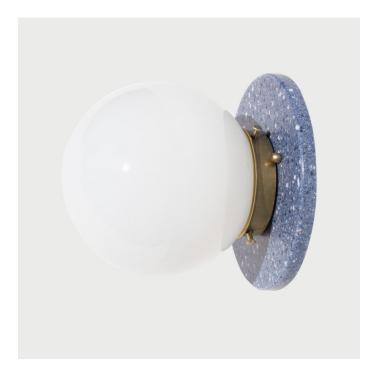

## DESCRIPTION

The Lunar Sconce is a distinctively minimal light available in two configurations: a symmetrical "centered" version, and an asymmetrical "offset" version. The lights are made from a custom solid surface mosaic disc, white glass globe, and brass hardware. The sconces are ideal for a variety of settings in the home or commercial environment. UL Listed.

SPECIFICATIONS

Dimensions

6.75" D

Colors

Blue Mosaic, Rust Mosaic, White Mosaic

Lamping

Standard (Medium) E26 Base

Compatible With Bulbs up to 60 Watts