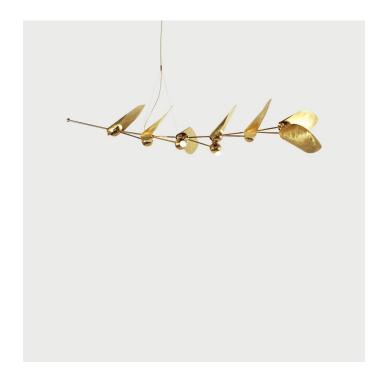

## LIGHTING - CEILING Laurel 07 - Leaf Chandelier

Designed and Manufactured in Brooklyn, NY by Rosie Li

## DESCRIPTION

Inspired by laurel wreaths from ancient Rome, this chandelier is comprised of hand-hammered brass leaves surrounding integrated LED bulbs. The design features a natural spiral twist, creating greater movement and form.

Shown here in brushed brass/ polished brass

SPECIFICATIONS DIMENSIONS:

79" x 30" x 30" min. drop 200 cm x 76 cm x 76 cm

MATERIALS:

Brass, G16.5 LED bulb, Steel cable

ILLUMINATION:

120V/ 240V 440W Max output Integrated dimmable LED bulbs