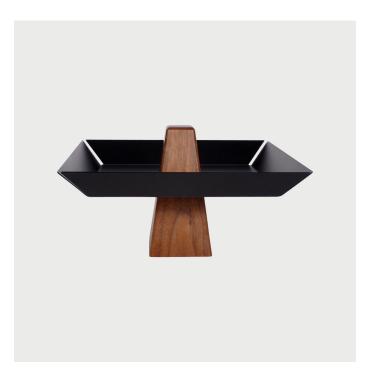

## **Ansel Pedestal Tray Walnut & Black**

Designed and Manufactured in Brooklyn, NY by Bronsen

## DESCRIPTION

Part of our Intersecting Objects series, this project explores the concept of two elements crossing over and establishing a formative bond. The intersection facilitates the object shape, structure, and functionality while the objects arouse an inquiry about connectivity, material relationship, and gravity. With this theme, Bronsen presents a product line with a striking presence and elegant posture.

Use this item as you see fit to store and display myriad items. Ideal for a fruit bowl, centerpiece, serving tray, or catch-all.

As an optional add-on, each pedestal tray has a genuine leather insert that fits nicely into the tray bottom. This helps to prevent scratches on the finish if you plan to use it for holding your keys, change, phone, or other hard items.

Made in USA

SPECIFICATIONS Dimensions

12" L x 12" W x 7" H Leather Insert: 9.5" x 9.5"

Materials

Solid walnut and black powder coated steel

Insert: genuine leather

Care

Clean with Soft Cloth. Use mild soap as needed. Do not use abrasives or solvents.