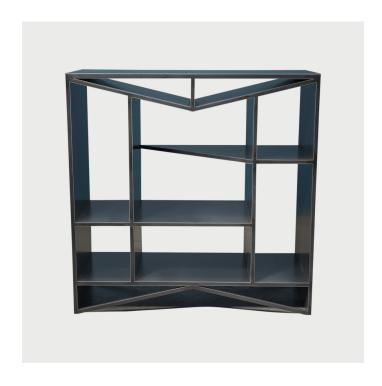

## **DESCRIPTION**

By far the most versatile construction in Force/Collide's portfolio, the Meridian Modular Credenza is an all steel construction consisting of double-sided paneling and all-hidden fasteners. It provides total flexibility; the credenza breaks apart into three individual cabinetry components that can be reconfigured in numerous ways, or isolated and used independently. Hyper-dimensional in any arrangement, there is virtually no top or bottom to any one of the three components, lending them to function seamlessly in every 90 degree rotation.

## INDEPENDENT POSITIONS

The beauty of this design is that each of the three units is fully functional and complete in their stand-alone forms. Not only can they be broken down to independent pieces, but each piece is capable of rotating 90 degrees to accommodate alternative storage solutions.