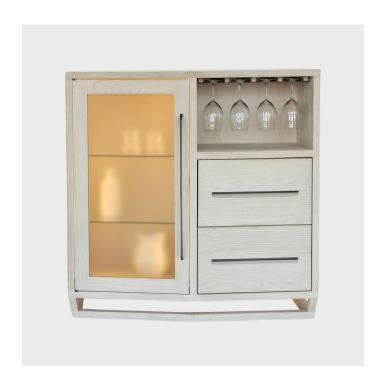

## **DESCRIPTION**

The Drift Bar's angled facade is split into two sections that provide space for everything a well-stocked bar needs. On one side, a glass door with an elongated custom handle encloses a large, interior-lit cabinet for spirits, while the other holds a pair of storage drawers and a display shelf for wine glasses and tumblers.

With drawer pulls made of dark, worn brass and hidden illumination installed in its base and cabinet, the Drift Bar is brought to life by its rich details.

Shown in sandblasted Ash with custom blackened Brass hardware and Bronze Etched Glass