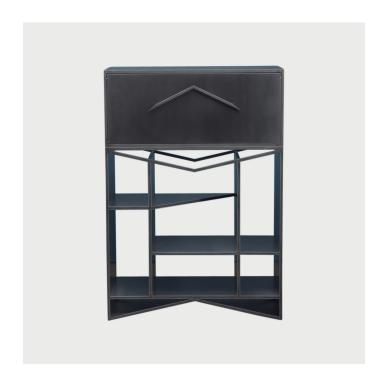

## **DESCRIPTION**

By far the most versatile construction in Force/Collide's portfolio, the Meridian Modular Credenza is an all steel construction consisting of double-sided paneling and all-hidden fasteners. It provides total flexibility; the credenza breaks apart into three individual cabinetry components that can be reconfigured in numerous ways, or isolated and used independently. Hyper-dimensional in any arrangement, there is virtually no top or bottom to any one of the three components, lending them to function seamlessly in every 90 degree rotation.

## INDEPENDENT POSITIONS

The beauty of this design is that each of the three units is fully functional and complete in their stand-alone forms. Not only can they be broken down to independent pieces, but each piece is capable of rotating 90 degrees to accommodate alternative storage solutions.