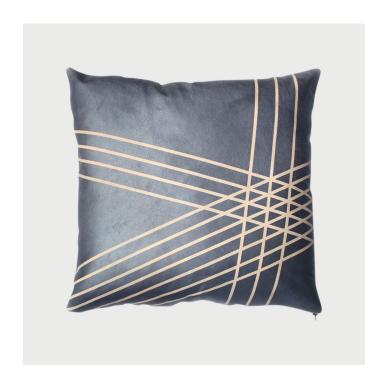

## **DESCRIPTION**

The Intersection pillow collection explores the synergy of textures and patterns inspired by the communal energy of movement within cities. Designs playfully mix and match for maximum visual impact. Forms and patterns are thoughtfully crafted and hand-painted in house. Water-based stain penetrates the surface of the hide for a durable finish and beautiful patina. Locally sewn in New York, this pillow comes backed with 100% linen and our signature logo.

## **SPECIFICATIONS**

All Pillows are available in two sizes: 13"x20" and 22"x22".

Materials

Cowhide leather front with 100% linen reverse. Zipper closure and down feather insert included.

Finishes

Graphite on natural leather with stone linen back.