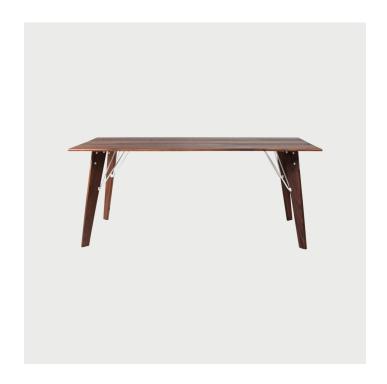

## **Bliss Dining Table (Black Walnut)**

Designed and Manufactured in Costa Mesa, CA by Sean Woolsey

## **DESCRIPTION**

The Bliss table comfortably seats six. The table is finished with a natural hand rubbed oil and wax finish. A "fin" (cut on a water jet machine) is fit into the wood legs after the powder coat to reveal the detail and precise craft involved in the fitting process. This detail was inspired by knife designs in which the wood handles are pinned onto the blade. Connector bolts secure the leg to the fin and steel frame. The powder coated steel is seen in the center of the wood legs and emphasizes this meticulously crafted detail, accented by the round bar leg supports.