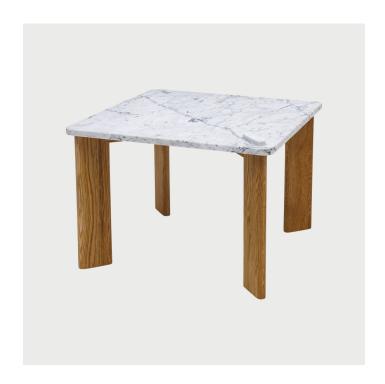

## Pitt Table

Designed and Manufactured in Brooklyn, NY by Benjamin Kicic

## **DESCRIPTION**

The notched table is a minimal form in honed Carrera marble and oak, detailed with a single extrusion. This table is an exploration in the relationship between foundation and surface. By interrupting the continuity of the smooth marble with the form of the leg's profile recreated, the user is made aware of the table's construction by experiencing it in a tactile interaction.

Shown in Maple

**SPECIFICATIONS** 

**Dimensions** 

24"L x 24"W x 18"H

Materials

Oak, Marble

**LEAD TIME** 

4-6 weeks