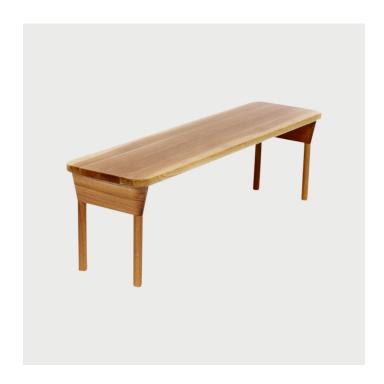

## **DESCRIPTION**

The Column Bench is shown in white oak with lacquered steel components. The "Column" series was inspired by the structural columns of New York City's industrial factory spaces. The dimensions are customizable to fit any space, even a child's room. The only part of the Column Bench that is fixed is the overall design of the leg structure. The proportions are infinitely adjustable to fit any space. Alternate wood species are available as well as outdoor versions.