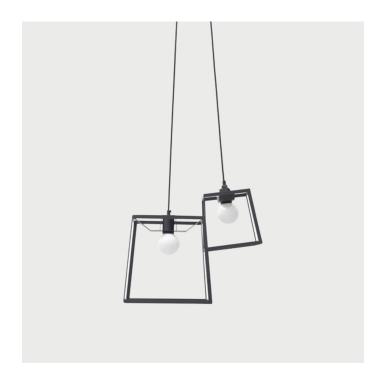

## 2 Piece Frame Cluster, Powder Coated

Designed and Manufactured in Seattle, WA by Iacoli and McAllister

**DESCRIPTION** 

The two piece cluster consists of one small and one medium light.

**SPECIFICATIONS** 

Colors

Black / White / Aqua / Tomato

Electrical Info

A 9-foot white cord is provided ready to hard wire with white 5-inch round canopy and installation hardware. Lights can be wired for US (UL), Canadian (CUL), UK or Australian applications. Please specify.

Installation

Each frame light is shipped individually. A custom canopy and detailed installation instructions accompany the piece to insure a flawless installation.

Bulb Info

A 3-inch 60 watt white globe incandescent bulb is provided for each fixture. Replacement bulbs can be found at grocery and hardware stores. When using a 100 watt bulb, we recommend installing on a dimmer. With no

dimmer we recommend using up to a 60 watt bulb. Bulbs are only included in orders shipping to the U.S. and Canada. We apologize to our international clients for any inconvenience.

Dimensions

Approx. 20"L x 14"W x 12"D