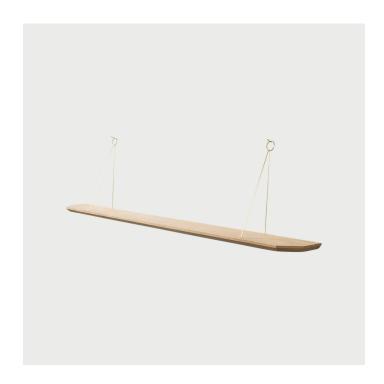

## **DESCRIPTION**

The Hanger Shelf is perfect for displaying smaller artifacts and objects on your wall without the need for complex installation. Just like the Hanger Frame, minimal work is involved with the brass hardware already attached and ready to hang securely over a nail, tack, or hook. Use one for a light accent display, or three to create a visual library and archive of your most prized treasures. Made from Beech with solid brass components.

**SPECIFICATIONS** 

**Dimensions** 

24" L x 5" W x 2.5" H

Materials

Beech, brass

LEAD TIME

1-3 days