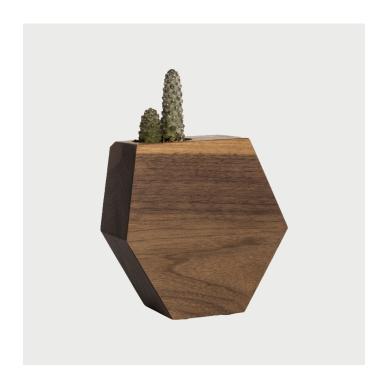

## Hexagon

Designed and Manufactured in Los Angeles, CA by Boyce Studio

## **DESCRIPTION**

A spin on the traditional hexagon shape, this planter is made from solid blocks of Walnut or Ash laminated together creating a beautiful design with the wood grain. It's then carefully shaped, sanded, and oiled to enhance the grain. Cork feet on the bottom protect your shelf or table top. Glass plant holder and rocks included, just add a 2 succulent and you're good to go. The planter also looks stunning with a large tillandsia or "air plant". Please note that your planter will be the same size and shape as the one pictured, but the wood grain will differ.