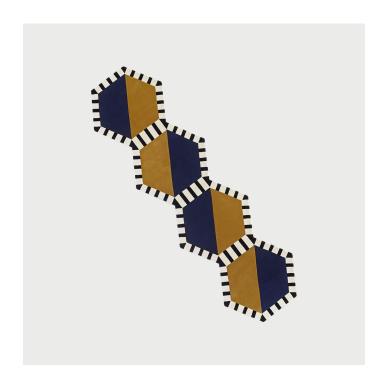

## **Blue Moon Runner**

Designed and Manufactured in New York, NY by kinder MODERN

## **DESCRIPTION**

kinder MODERN'S over-sized geometric and rectangular area rugs are hand-tufted in Shanghai from 100% New Zealand wool with a cotton canvas backing. Each design is hand cut and carved into our high/low signature cut pile, integrating the kinder MODERN design into the wool itself.

**SPECIFICATIONS** 

Materials

100% New Zealand Wool

Dimensions

124"(L) x 36"(W)

1" Pile

kG Rectangular Area Rugs are available in a variety of standard sizes  $(4' \times 6' / 5' \times 7' / 6' \times 9' / 8' \times 10' / 9' \times 12')$  at \$75 per square foot.