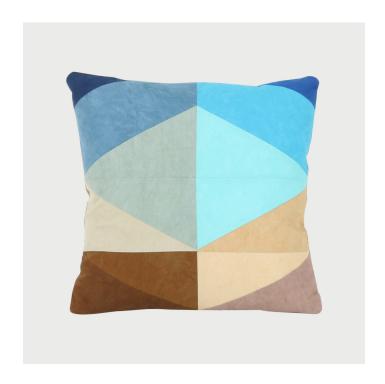

## **Shoreline Throw Pillow**

Designed and Manufactured in Providence, Rumford, RI by Studio DUNN

## **DESCRIPTION**

Drawing inspiration from the local landscape and traditional American quilting techniques, our handcrafted pillows provide brilliant pops of color. Pillow covers can be hand washed, cold water only. Machine dry on low temperature. Made in USA.