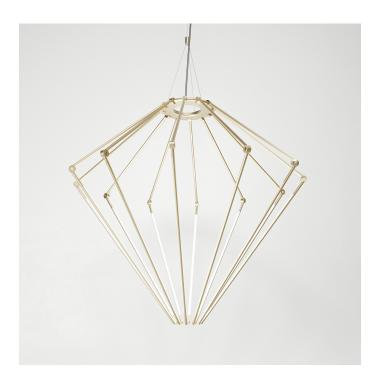

## THIN Chandelier

Designed and Manufactured in Brooklyn, NY by Juniper

## **DESCRIPTION**

Much like Ron Gilad paid homage to Ingo Maurer with Dear Ingo for Moooi, so does Peter Bristol pay homage, with a wink and a nod to them both with the THIN Chandelier for Juniper.

Made from precision-machined 1/2 brass tubes, each of the Chandelier's twelve illuminating arms can be swiveled, folded and stretched into a myriad of biomorphic and geometric arrangements, each articulating moods ranging from dramatic to playful.