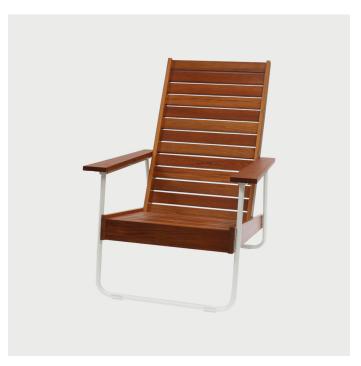

## FURNITURE - SEATING Belmont Leisure Chair

Designed and Manufactured in Portland, OR by Revolution Design House

## DESCRIPTION

The Belmont is made from Teak and powder coated aluminum. It is available with an optional upholstered cushion in a wide variety of colors and materials. The outdoor leisure chair is inspired by two American classics, the aluminum lawn chair and the Adirondack. This modern chair has minimal hardware and presents exquisite design, not to mention comfort! Made in Portland, Oregon.

SPECIFICATIONS

Dimensions

20" L x 40" W x 38" H

Materials

Teak, powder coated aluminum

LEAD TIME 6 weeks