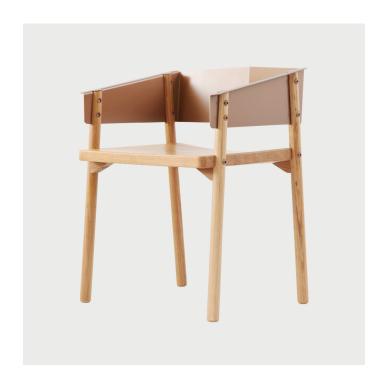

## **DESCRIPTION**

The aesthetics of Note Chair & Damp; Table is to maximize and integrate forms with distinctive materials. The minimal white oak legs interlock with the folded-cutout-sheet-metal arms/seatback visually and structurally. All components are durable and easy to assemble. Metal arms/seat back are available in different colors and finishings and can be customized.

**SPECIFICATIONS** 

Materials

White oak, steel with electroplated or powder coating

Dimensions

19.37"L x 17.4" W x 24.8" H

**LEAD TIME** 

40 days