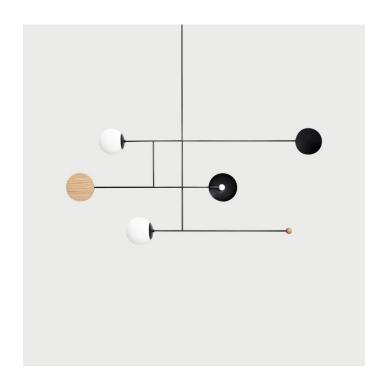

## **DESCRIPTION**

The Astro Mobile Light combines planet-like forms and luminous globes to balance itself as it hovers in space. The chandelier provides various orbit patterns by simply rotating the arms. The collection can be used in groupings to produce galactic constellations or independently as its own solar system.