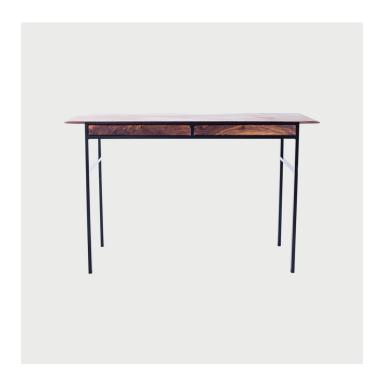

## Forever Desk (Black Walnut)

Designed and Manufactured in Costa Mesa, CA by Sean Woolsey

**DESCRIPTION** 

Simply named because you will, indeed, own and love this desk forever.

Crafted with subtle and unique details, the forever desk is soon to be your new best friend, or at least your favorite co-worker.

Forever Desk details include: Smoked-tempered glass drawer bottoms, hand-sewn leather drawer pulls, contrasting mitered-spline joints, hand-shaped pillowed edges and the Woolsey leather patch inset in the top. Desk top is finished with a hand rubbed, proprietary, oil and wax blend.

**SPECIFICATIONS** 

Materials

Steel, Wood

Dimensions

72"(L) x 30"(W) x 30"(H)

Inside drawer size: 27"(L) x 28.5"(W) x 2.5"(H)

LEAD TIME

4-6 weeks