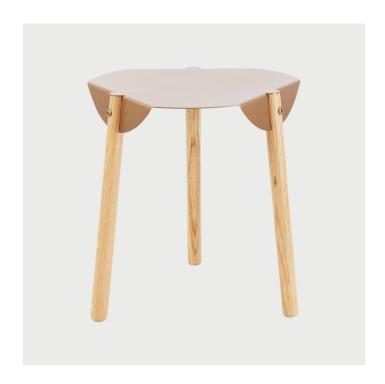

## **DESCRIPTION**

The aesthetics of Note Chair & Date is to maximize and integrate forms with distinctive materials. The minimal white oak legs interlock with the folded-cutout-sheet-metal arms/seatback visually and structurally. All components are durable and easy to assemble. Metal arms/seat back are available in different colors and finishings and can be customized.

**SPECIFICATIONS** 

Materials

White oak, steel with electroplated or powder coating

Dimensions

15.75" L x 16" W x 16.8" H

**LEAD TIME** 

35 days