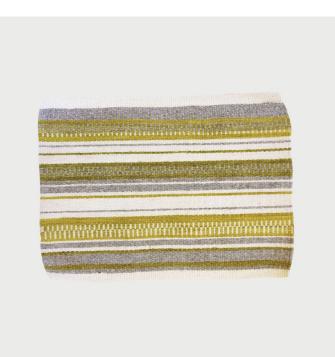

## **ACCESSORIES - RUGS**

Playa Mat Designed and Manufactured in Windham, NY by Handa Textiles

## DESCRIPTION

Handwoven Churro wool mat. The churro sheep that supply the wool are organically raised a few miles from where the rug is woven by hand on a traditional Spanish loom. All plant-dyed wool.

SPECIFICATIONS Dimensions L 20" x W 27" Product Materials 100% American wool Hand dyed with natural plant dyes Material Finishes/Variants Osage Yellow, Brazil Pink Variation in color and pattern may occur from the hand-dying process and the hand of the weaver.