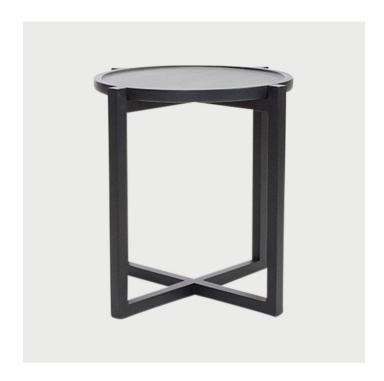

## **Boton 3 Side Table**

Designed and Manufactured in Oakland Park, FL and Guatemala by Labrica

## **DESCRIPTION**

Inspired by old brass buttons and cuff links, this series includes three different table tops each with a distinct base. The series continues to grow and each piece can be modified to be a coffee table or dining table. Each boton table is made with either matilisguate or conacaste.