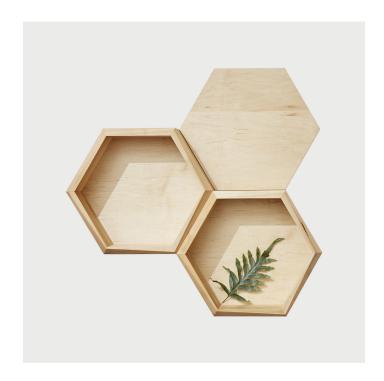

## **DESCRIPTION**

The Wall\*nut Hexagons are a series of sculptural shelving modules and decorative wall hangings. This configuration includes 2 solid wood casements with wood veneer backing and 1 wood-veneered MDF panel. Each hexagon comes with a cleat for hanging and instructions. Hang as shown or in a composition that works for you.