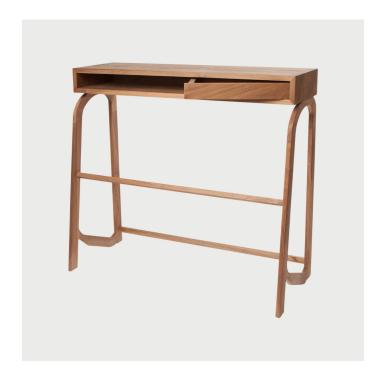

## **Irving Console Table**

Designed and Manufactured in Mamaroneck, NY by Ethan Abramson

**DESCRIPTION** 

The Irving Console Table is perfect for your entrance way or any other part of the home. Its pivoting drawer is an unexpected compliment to its already eye catching design.

The Irving Collection pays homage to my grandfather, a life long wood worker and daily inspiration for me.

Hand built using classic and modern woodworking techniques

Protected with a hand applied all-natural finish

**SPECIFICATIONS** 

**Dimensions** 

35" L x 16" W x 34" H

Custom sizing is available

Materials

Solid wood

LEAD TIME

3-4 weeks