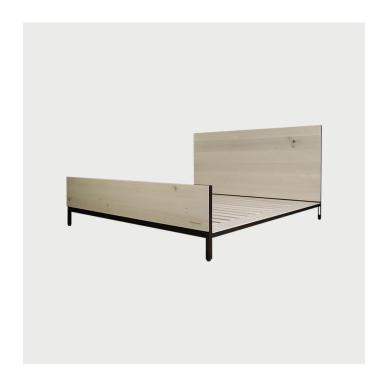

## Whidbey Bed

Designed and Manufactured in Providence, RI by Oblique Studio

## **DESCRIPTION**

The Whidbey Bed is constructed of blackened steel and bleached White Oak. The seemingly simple joinery of the steel expresses a delicacy in the strength it provides. Originally for a client thousands of miles away, this bed is designed to ship flat and be re-installed.

**SPECIFICATIONS** 

**Dimensions** 

Queen: 80" L x 60" W x 45" H King: 80" L x 76" W x 45" H California King: 84" L x 72" W x 45" H

Materials

Hard wood, and blackened steel

Wood Finish

Natural, Bleached, Ebonized