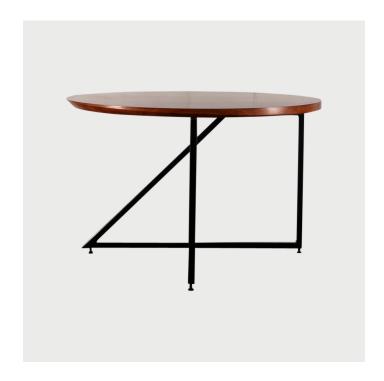

## **Shift Table**

Designed and Manufactured in Providence, RI by Oblique Studio

## **DESCRIPTION**

The Shift Table investigates geometries through structure and surface. The beveled, curvilinear table top sits above a base that reflects and grounds it. This series represents a dialogue between materials and how they support each other. Series 'i' is the first of seven. Series 'ii-vii' are variations on this theme.

**SPECIFICATIONS** 

**Dimensions** 

Small: 42" D x 30" H Medium: 48" D x 30" H Large: 60" D x 30" H Extra Large: 72" D x 30" H

Materials

Hard wood, and blackened steel

Wood Finish

Natural, Bleached, Ebonized