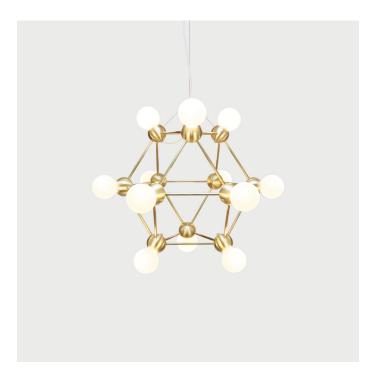

## LIGHTING - CEILING Lina 12-Light Sm Chandelier

Designed and Manufactured in Brooklyn, NY by Rosie Li

## DESCRIPTION

Inspired by 1960s Italian lighting, Lina is an all-brass lighting system designed to create airy geometric fixtures. Each welded brass sphere joins with solid brass tubing and minimal fastener hardware to form strikingly simple hanging fixtures and wall mounts. The series' modular construction system allows the studio to explore a variety of Lina shapes and sizes, lending it much versatility for custom projects. Each piece is made to order and assembled in Brooklyn, NY.

**SPECIFICATIONS** 

Dimensions

30" L x 30" W x 30" H

Material

Brass

Finish

Brushed Brass, Polished Brass, Oil-Rubbed Bronze, Polished Nickel

Illumination