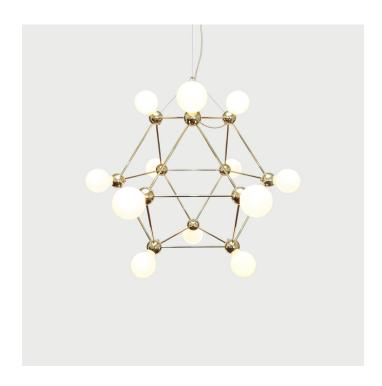

## Lina 12-Light LG Chandelier

Designed and Manufactured in Brooklyn, NY by Rosie Li

## **DESCRIPTION**

Inspired by 1960s Italian lighting, Lina is an all-brass lighting system designed to create airy geometric fixtures. Each welded brass sphere joins with solid brass tubing and minimal fastener hardware to form strikingly simple hanging fixtures and wall mounts. The series' modular construction system allows the studio to explore a variety of Lina shapes and sizes, lending it much versatility for custom projects. Each piece is made to order and assembled in Brooklyn, NY.

SPECIFICATIONS

Dimensions

42" L x 42" W x 42" H

Materials

**Brass** 

Finish

Brushed Brass, Polished Brass, Oil-Rubbed Bronze, Polished Nickel

Illumination