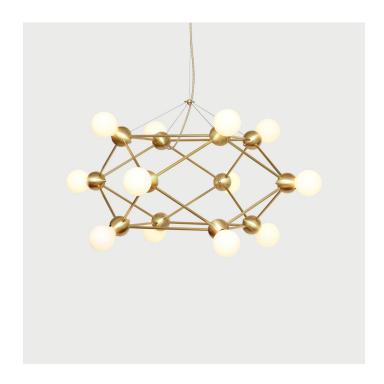

## Lina 12-Light Low Chandelier

Designed and Manufactured in Brooklyn, NY by Rosie Li

## **DESCRIPTION**

Inspired by 1960s Italian lighting, Lina is an all-brass lighting system designed to create airy geometric fixtures. Each welded brass sphere joins with solid brass tubing and minimal fastener hardware to form strikingly simple hanging fixtures and wall mounts. The series' modular construction system allows the studio to explore a variety of Lina shapes and sizes, lending it much versatility for custom projects. Each piece is made to order and assembled in Brooklyn, NY.

| SPECIFICATIONS | 3 |
|----------------|---|
| Dimensions     |   |

40" L x 40" W x 26" H

Material

**Brass** 

**Finishes** 

Brushed Brass, Polished Brass, Oil-Rubbed Bronze, Polished Nickel

Illumination

120V/240V