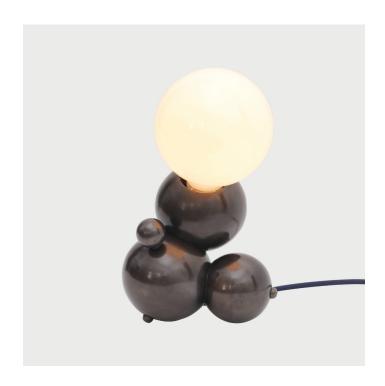

## **BUBBLY 01-Light Table Lg**

Designed and Manufactured in Brooklyn, NY by Rosie Li

## **DESCRIPTION**

Bubbly is an effervescent, all-brass lighting system inspired by soap bubble clusters and Newton's laws of universal gravitation. The modular system comprises discrete brass spheres, meticulously assembled to create organic forms reminiscent of biochemistry models and geological formations. Bubbly fixtures strike a lively balance between chaos and structure. Each piece is made to order and assembled in Brooklyn, NY.

**SPECIFICATIONS** 

**Dimensions** 

12" H x 7" W x 5" D

Materials

**Brass** 

Finish

Satin Brass, Polished Brass, Oil-Rubbed Bronze, Polished Nickel

Illumination