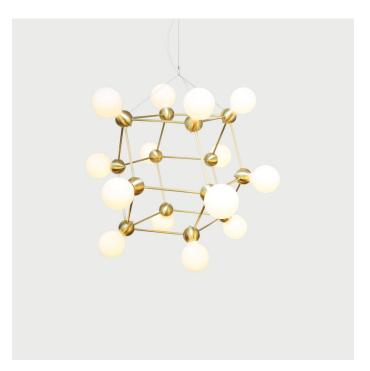

## LIGHTING - CEILING Lina 14-Light Chandelier

Designed and Manufactured in Brooklyn, NY by Rosie Li

## DESCRIPTION

Inspired by 1960s Italian lighting, Lina is an all-brass lighting system designed to create airy geometric fixtures. Each welded brass sphere joins with solid brass tubing and minimal fastener hardware to form strikingly simple hanging fixtures and wall mounts. The series' modular construction system allows the studio to explore a variety of Lina shapes and sizes, lending it much versatility for custom projects. Each piece is made to order and assembled in Brooklyn, NY.

**SPECIFICATIONS** 

Dimensions

33" L x 33" W x 29" H

Materials

Brass

Finish

Brushed brass, polished brass, oil-rubbed bronze, polished nickel

Illumination