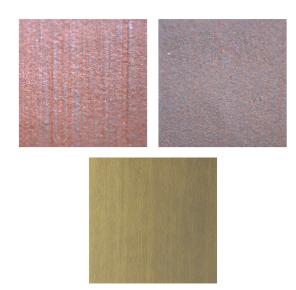

## **ELIÁ Collection**

Designed and Manufactured in Brooklyn, NY by SARKOS

DESCRIPTION

ELIÁ is Greek for 'olive.'

Our ELIÁ is the energy of earth, fired with a deep mineral hue..

The sun exploding on the never-ending stream of ripening olive trees as you wind up the mountain and down the coast, with the sun beaming down on you and everything else..

ELIÁ is a two-toned metal strié atop soft grey color, resulting in softness that shimmers and recedes, changing dramatically as you move

Note

This is the full collection of 3 samples.

**SPECIFICATIONS** 