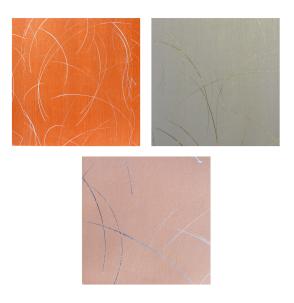

## DESCRIPTION

ETHÉRIOS in greek translates to "ethereal"...

And this is what we think of as we stroll through the olive groves..

The morning sun dappling it's way between the branches and landing on the vibrant rich soil of the ground.

We have debuted ETHÉRIOS atop our ELIA line..

ETHÉRIOS is soft wilting wisps of glowing metal leaf, atop our ELIÁ line

Note

This is the full collection of 3 samples.

**SPECIFICATIONS** Dimensions

9.5" L x 8.5" W

Materials

100% Hand-Painted Wallpaper Non-woven paper, water-based paint, metal leaf and size

LEAD TIME

1-3 days