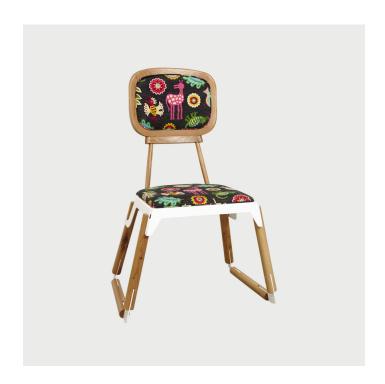

## **DESCRIPTION**

The High Back chair was inspired by a variety of classic New England Chairs. It is an homage to that tradition of great craftsmanship utilizing modern fabrication techniques. The normally sculpted wooden seat has been replaced with a singular CNC cut and bent metal component. It is a modern heirloom piece that blends traditional handwork and modern technology.

**SPECIFICATIONS** 

**Dimensions** 

Seat: D 17" x W 14" x H 18

Back height: 44

Materials

Natural Oak, White Lacquered Steel, Brass Hardware.

LEAD TIME

6-8 weeks