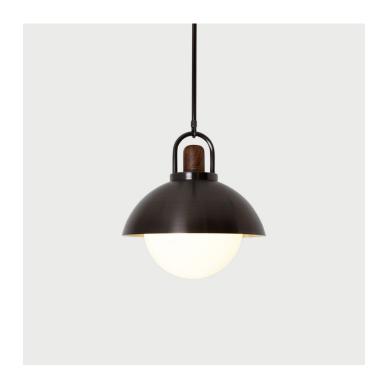

## **Arc Dome Pendant 14"**

Designed and Manufactured in Glen Cove, NY by Allied Maker

## **DESCRIPTION**

The carefully shaped arc of the bent brass, hand-turned Black Walnut top and hand-blown glass globe serve both an aesthetic and functional purpose. This hand-spun 14" dome is meticulously brushed and waxed to a matte satin finish. The pendant is finished with a hand-blown glass diffuser. Height is cut to order.

Handcrafted in USA.

Available in any Allied Maker finish.

Glass Options: Opal, Clear, Smoked.

Contact for customization for finishes other than featured options.

**SPECIFICATIONS** 

**Dimensions** 

14"W x 16"H