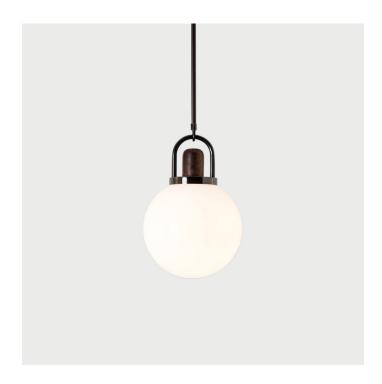

## **Arc Globe Pendant 10"**

Designed and Manufactured in Glen Cove, NY by Allied Maker

## **DESCRIPTION**

This pendant is designed with a focus on simplicity, emphasizing the high quality of the material and the balance of the form. The carefully shaped arc of the bent brass, hand-turned Black Walnut top, and hand-blown 10" Ø glass globe serve both an aesthetic and functional purpose. This pendant hangs from suspension rod cut to size or field adjustable cord. Please specify overall drop.

**SPECIFICATIONS** 

**Dimensions** 

10"W × 15.5"H

Materials

Brass, Hardwood, Glass

Lamping

Bulb for Opal Glass: 9.5W A19 Cree LED

60W Equivalent