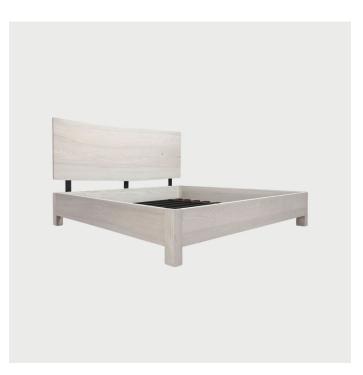

## DESCRIPTION

The Helm bed is crowned by its headboard, two live edges make it especially dramatic without losing the natural elegance of the wood. It is connected to the base by blackened steel brackets, lending an industrial aspect to the organic. Inspired by the industrial waterfront of Brooklyn, the solid ash that makes up the bed has been sandblasted, giving the material a raised grain that takes on the texture of weathered driftwood.

Shown King Size, in sandblasted Ash with blackened steel

 SPECIFICATIONS

 Dimensions

 Twin:
 78.5"L × 42.5"W × 15"H

 Queen:
 83.5"L × 63.5"W × 15"H

 King:
 83.50L × 79.50W × 15H

 California King :
 88.5"L × 76"W × 15"H