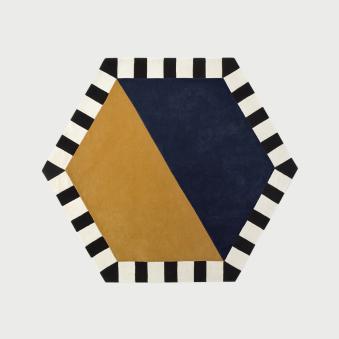

## ACCESSORIES - RUGS Large Hexagon - Blue Moon

Designed and Manufactured in New York, NY by kinder MODERN

## DESCRIPTION

kinder MODERN'S over-sized geometric and rectangular area rugs are hand-tufted in Shanghai from 100% New Zealand wool with a cotton canvas backing. Each design is hand cut and carved into our high/low signature cut pile, integrating the kinder MODERN design into the wool itself.

SPECIFICATIONS

Materials

100% New Zealand Wool

Dimensions

72"(L) x 62"(W) 1" Pile

kG Rectangular Area Rugs are available in a variety of standard sizes (4' x 6' / 5' x 7' / 6' x 9' / 8' x 10' / 9' x 12') at \$75 per square foot.