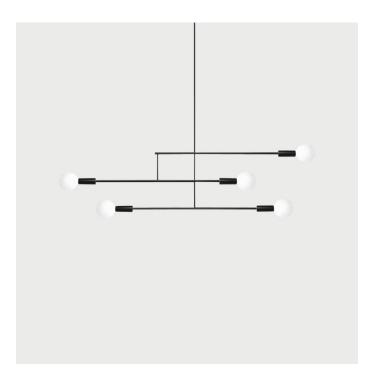

## LIGHTING - CEILING Mobile Light - 3 Arm Designed and Manufactured in Cincinnati, OH by Andrew Never

## DESCRIPTION

The adaptable fixture adds a sculptural element perfect for living and dining areas. Pendant with rotating arms provides a wide spread of light.

SPECIFICATIONS

Materials

Powder Coated Steel, Aluminum Oiled Oak

Dimensions

Standard:

64 L  $\times$  48 W  $\times$  15 H (with bulbs)

Large:

88 L  $\times$  58 W  $\times$  15 H (with bulbs)

Drop stem available in 6 inch increments

Lamping

Hardwired fixture