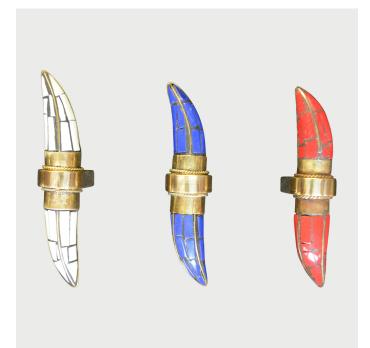

## Horn Toggle

Designed and Manufactured in Brooklyn, NY by DLV

DESCRIPTION

SPECIFICATIONS Dimensions:

4 7/8"w x 1 1/2" Projection

Colors

Red, Blue, Jade, White, Black.

Return policy: