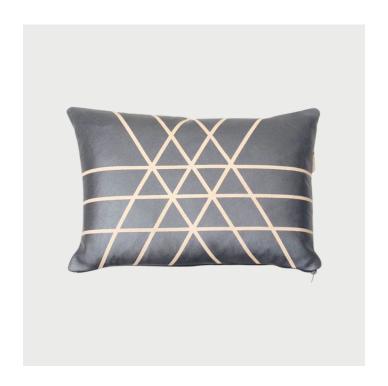

## **Intersection 0.3 Pillow**

Designed and Manufactured in Brooklyn, NY by AVO

## **DESCRIPTION**

The Intersection pillow collection explores the synergy of textures and patterns inspired by the communal energy of movement within cities. Designs playfully mix and match for maximum visual impact. Forms and patterns are thoughtfully crafted and hand-painted in house. Water-based stain penetrates the surface of the hide for a durable finish and beautiful patina. Locally sewn in New York, this pillow comes backed with 100% linen and our signature logo.

## **SPECIFICATIONS**

All Pillows are available in two sizes: 13"x20" and 22"x22".

Materials

Cowhide leather front with 100% linen reverse. Zipper closure and down feather insert included.

**Finishes** 

Graphite on natural leather with stone linen back