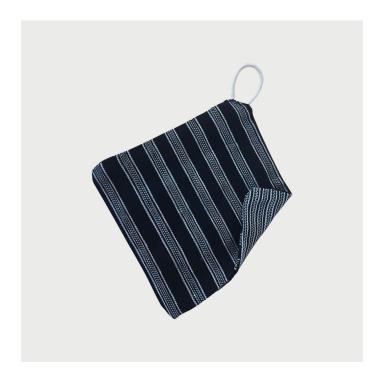

## **DESCRIPTION**

Natural cotton cloth for face+body, featuring a Japanese cotton cord hanger. Double layer, one side featuring 'Big Wave' and the other 'Little Wave'.

Handa products are small-batch handmade textiles, and variations in color, pattern, and size should be expected. Handa does not accept returns for products because of these irregularities. However, if for some other reason you are not satisfied with your Handa product, you may return your (clean, unused) product to our address within one week of receipt for a full refund.

**SPECIFICATIONS** 

Dimensions

L 6.5" x W 6.5"

**Product Materials** 

100% handwoven cotton with indigo.

**Product Variants** 

Variation in color and pattern may occur from the hand-dying process and the hand of the weaver.