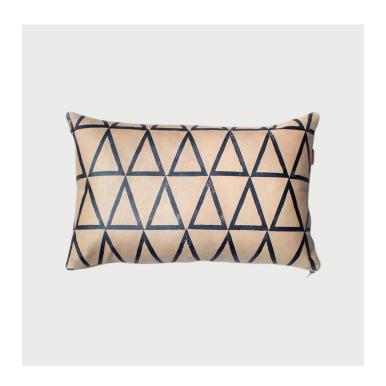

# **Slant Triangle Pillow**

Designed and Manufactured in Brooklyn, NY by AVO

#### **DESCRIPTION**

The Intersection pillow collection explores the synergy of textures and patterns inspired by the communal energy of movement within cities. Designs playfully mix and match for maximum visual impact. Forms and patterns are thoughtfully crafted and hand-painted in house. Water-based stain penetrates the surface of the hide for a durable finish and beautiful patina. Locally sewn in New York, this pillow comes backed with 100% linen and our signature logo.

## Finish

Available in black with pearl wash, or black with graphite wash on natural leather with stone linen back.