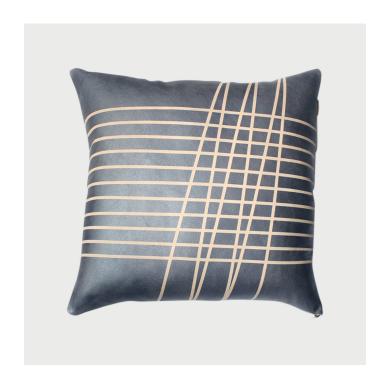

## **Intersection 0.5 Pillow**

Designed and Manufactured in Brooklyn, NY by AVO

## **DESCRIPTION**

The Intersection pillow collection explores the synergy of textures and patterns inspired by the communal energy of movement within cities. Designs playfully mix and match for maximum visual impact. Forms and patterns are thoughtfully crafted and hand-painted in house. Water-based stain penetrates the surface of the hide for a durable finish and beautiful patina. Locally sewn in New York, this pillow comes backed with 100% linen and our signature logo.

## **SPECIFICATIONS**

All Pillows are available in two sizes: 13"x20" and 22"x22".

Materials

Cowhide leather front with 100% linen reverse. Zipper closure and down feather insert included.

Finishes

Graphite on natural leather with stone linen back.