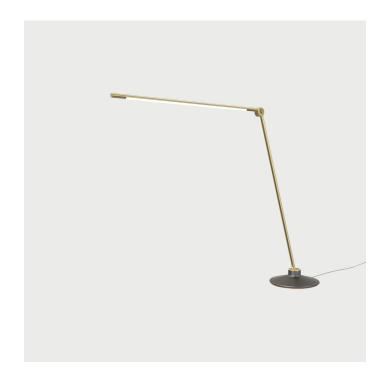

## **DESCRIPTION**

Designer Peter Bristol and Juniper have partnered to develop THIN, an innovative task light designed for the way we live today.

It's thin profile is contemporary, while brass details and tubing combined with a cast iron base; reminiscent of the classic light socket, create a timeless and friendly feel.

The THIN lamp's slender arms reach over a work surface without taking over the space. The mounted ball joint and spring-less hinge enable 360 degree movement, while also allowing the lamp to reduce into a minimal vertical profile.