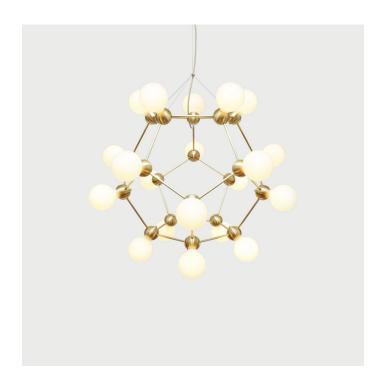

## Lina 20-Light Lg Chandelier

Designed and Manufactured in Brooklyn, NY by Rosie Li

## **DESCRIPTION**

Inspired by 1960s Italian lighting, Lina is an all-brass lighting system designed to create airy geometric fixtures. Each welded brass sphere joins with solid brass tubing and minimal fastener hardware to form strikingly simple hanging fixtures and wall mounts. The series' modular construction system allows the studio to explore a variety of Lina shapes and sizes, lending it much versatility for custom projects. Each piece is made to order and assembled in Brooklyn, NY.

| SPECIFICATIONS |
|----------------|
| Dimensions     |

45" L x 45" W x 48" H

Material

**Brass** 

Finish

Brushed brass, polished brass, oil-rubbed bronze, polished nickel

Illumination

120V/240V