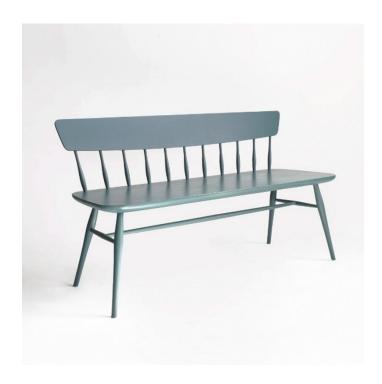

## Windsor Bench

Designed and Manufactured in Williamsburg, Brooklyn, NY by Moving Mountains

## **DESCRIPTION**

Exaggerated proportions, unexpected curves, and matte lacquer finish give this Early American form an updated contemporary feel and sophisticated charm. Bench can be used in the entry way or in the dining room and can seat 2-3 persons comfortably. Constructed of solid pine and maple, the bench features hand carved seat and crest. All turnings are hand lathed and legs are set with traditional through tenon joinery for increased stability.